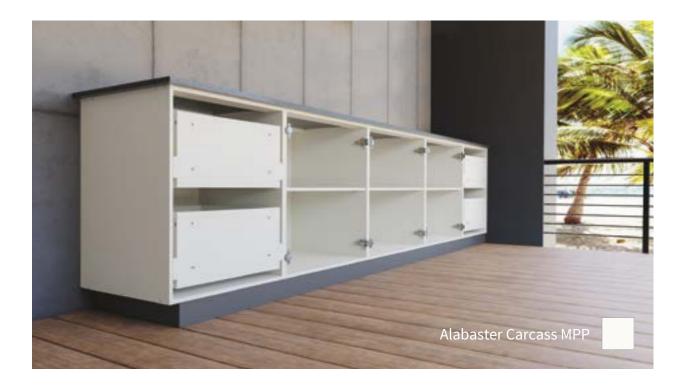

# **StyleLite Carcass MPP**

StyleLite Carcass MPP are manufactured from our textured high scuff resistance StyleLite Alabaster ABS skins in conjunction with the high-density core resulting in an undercover weatherproof product ideal for cabinetry drawer boxes, carcasses, shelves and fixtures.

### Alabaster