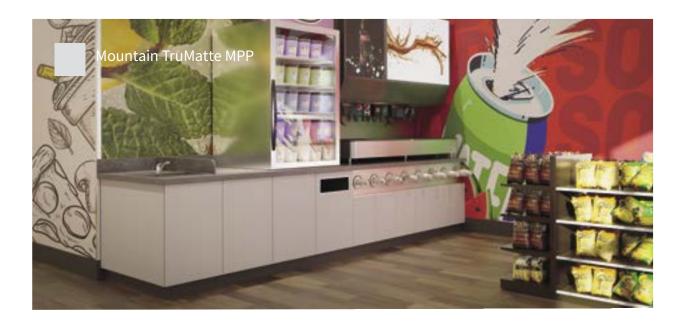

# **StyleLite TruMatte MPP**

StyleLite TruMatte MPP combine durable StyleLite TruMatte skins with our high-density core resulting in an undercover weatherproof product ideal for cabinetry doors, drawer fronts, end panels and virtually any other component that requires a beautiful super matte finish. Available in four modern and on trend super matte colors, StyleLite TruMatte MPP is the perfect panel product for your project where the requirement is for a superb contemporary finish combined with excellent durability.

When combined, StyleLite Carcass and TruMatte MPP make for a brilliant choice where cabinet and fixture projects require beauty with durability especially in high moisture and natural heat prone environments.