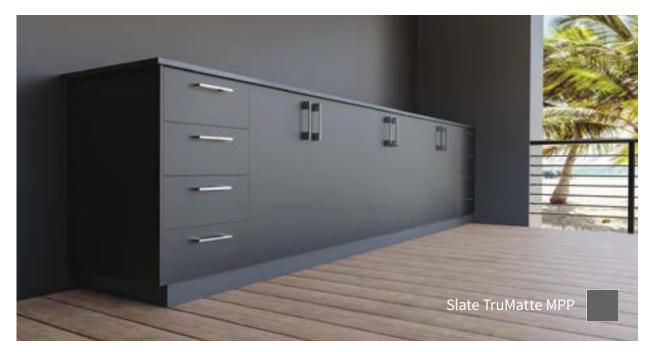

# **StyleLite TruMatte MPP**

StyleLite TruMatte MPP combine durable StyleLite TruMatte skins with our high-density core resulting in an undercover weatherproof product ideal for cabinetry doors, drawer fronts, end panels and virtually any other component that requires a beautiful super matte finish. Available in four modern and on trend super matte colors, StyleLite TruMatte MPP is the perfect panel product for your project where the requirement is for a superb contemporary finish combined with excellent durability.

### StyleLite TruMatte MPP