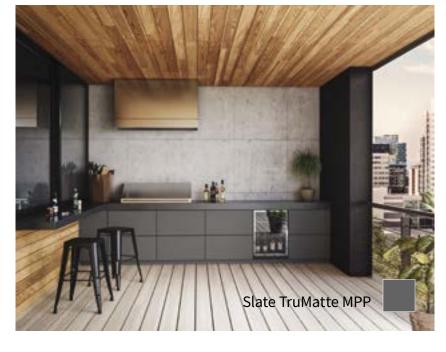

# **StyleLite TruMatte MPP**

StyleLite TruMatte MPP combine durable StyleLite TruMatte skins with our high-density core resulting in an undercover weatherproof product ideal for cabinetry doors, drawer fronts, end panels and virtually any other component that requires a beautiful super matte finish. Available in four modern and on trend super matte colors, StyleLite TruMatte MPP is the perfect panel product for your project where the requirement is for a superb contemporary finish combined with excellent durability.

When combined, StyleLite Carcass and TruMatte MPP make for a brilliant choice where cabinet and fixture projects require beauty with durability especially in high moisture and natural heat prone environments.