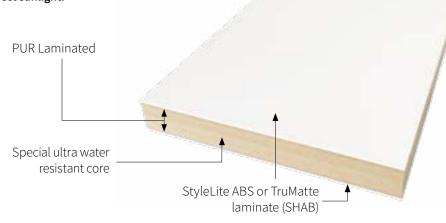

Two products make up the StyleLite MPP range, each comprising different types of EGR manufactured waterproof StyleLite skins laminated with high-performance polyurethane (PUR) adhesive to our high-density, weatherproof composite core specially formulated for superior heat stability, resistance to the effects of extreme moisture, structural capacity and ease of fabrication.