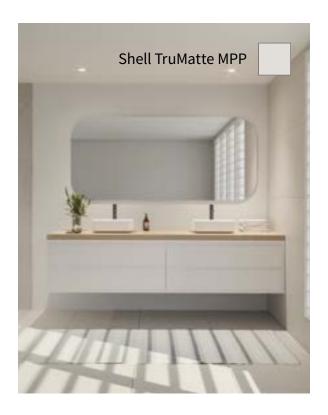

# **StyleLite TruMatte MPP**

StyleLite TruMatte MPP combine durable StyleLite TruMatte skins with our high-density core resulting in an undercover weatherproof product ideal for cabinetry doors, drawer fronts, end panels and virtually any other component that requires a beautiful super matte finish. Available in four modern and on trend super matte colors, StyleLite TruMatte MPP is the perfect panel product for your project where the requirement is for a superb contemporary finish combined with excellent durability.

### StyleLite TruMatte MPP