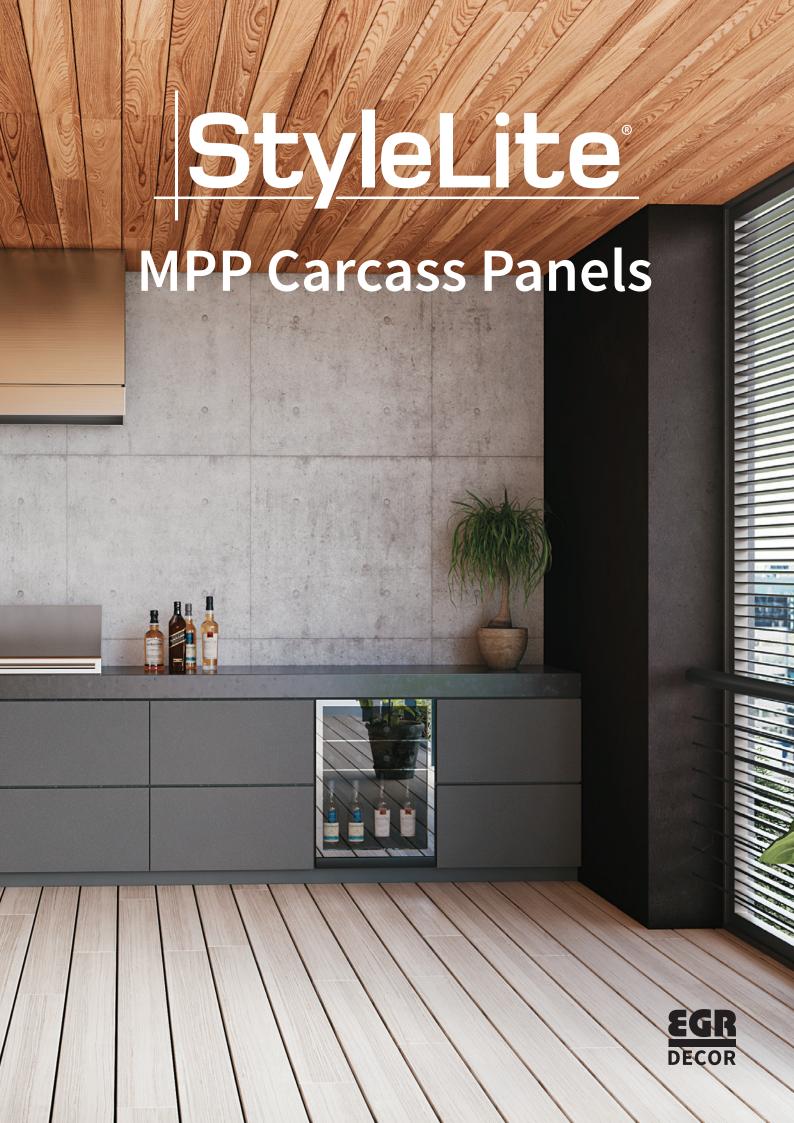

## Multipurpose (MPP) **Carcass Panels**

StyleLite Multipurpose Carcass Panels are designed to provide a highly durable panel ideal for many uses including cabinetry and drawer boxes, carcasses, shelving and fixtures in interior and covered exterior environments especially where extreme moisture is prevalent.

The natural colored composite high density PVC core is formulated for superior heat stability, resistance to the effects of extreme moisture, structural capacity and ease of fabrication.

EGR manufactured textured StyleLite Alabaster ABS skins which are formulated for high scuff resistance and easy maintenance are bonded to the core using our waterproof PUR adhesive system.

### **Superior Features:**

- ▶ Ideal for residential, commercial and institutional applications
- ▷ Excellent resistance to moisture
- ▶ Lightweight
- ▷ Easy to fabricate
- ▷ Thermoformableˆ
- ▷ Compatible with standard hardware
- ▶ Highly durable with excellent scuff and scratch resistance
- ▶ For interior and under cover exterior use\*
- ▷ Edge with standard edge band procedures#