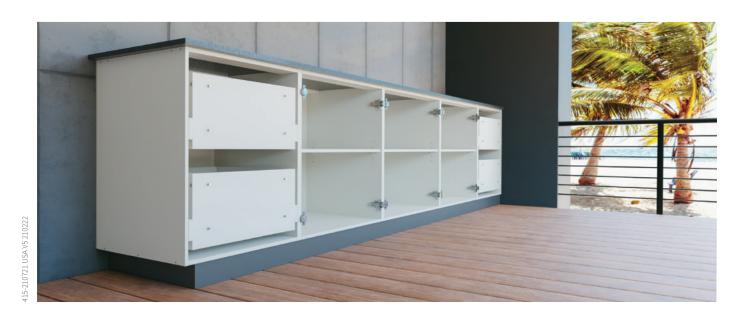

## Multipurpose (MPP) **Carcass Panels**

StyleLite Multipurpose Carcass Panels are designed to provide a highly durable panel ideal for many uses including cabinetry and drawer boxes, carcasses, shelving and fixtures in interior and covered exterior environments especially where extreme moisture is prevalent.

The natural colored composite high density PVC core is formulated for superior heat stability, resistance to the effects of extreme moisture, structural capacity and ease of fabrication.

EGR manufactured textured StyleLite Alabaster ABS skins which are formulated for high scuff resistance and easy maintenance are bonded to the core using our waterproof PUR adhesive system.

### **Superior Features:**

- ▶ Ideal for residential, commercial and institutional applications
- ▷ Excellent resistance to moisture
- ▶ Lightweight
- ▷ Easy to fabricate
- ▷ Thermoformableˆ
- ▷ Compatible with standard hardware
- ▶ Highly durable with excellent scuff and scratch resistance
- ▶ For interior and under cover exterior use\*
- ▷ Edge with standard edge band procedures#