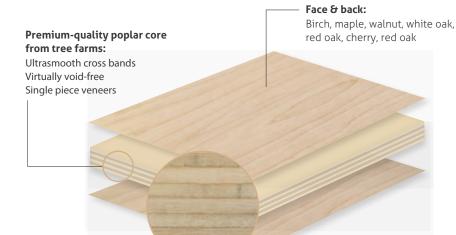

## DECORATIVE HARDWOOD PLYWOOD WITH EUROPEAN POPLAR CORE

Wide range of decorative hardwood faces in natural wood from North America is ideal for furniture and decoration. Hardwood veneer grades in accordance with American National Standards Institute (ANSI/HPVA HP-1-2009).

Elegance panels are made of premium single-piece core veneers from European sustainable poplar farms that provide extraordinarily lightweight panels making them easy to machine, virtually void-free with no telegraphing, exceptional bond quality, flatness, stability and machining properties.

Available with a UV finish on one or both faces, highlighting the beauty of the natural wood grain while increasing surface hardness.