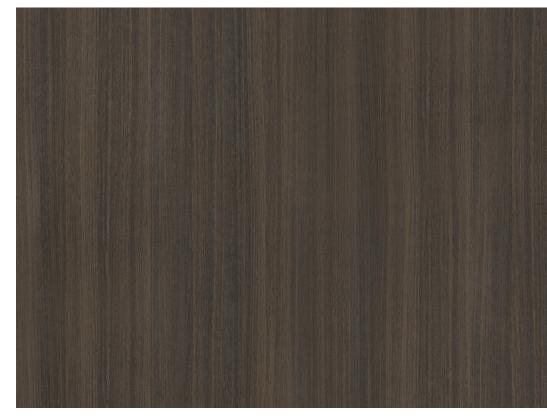

#### K64

Ombre

**K75** Karma

With the sun's brilliance momentarily veiled, the earth hushes into an ethereal stillness, akin to the tranquil surface of a scratch-resistant masterpiece.