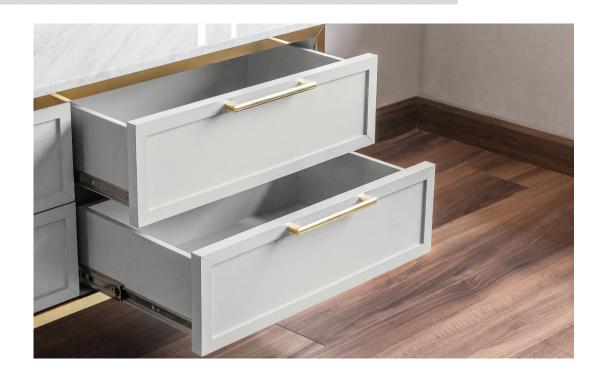

# **KEY FEATURES**

Revolutionary thermal-lacquering anti-fingerprint technology

Exceptional scratch resistance

Available on particleboard, MDF & NuGreen MR50® (NAF)

Edgebanding on-demand program

Integrated easily removable protective peel coat

Luxurious & soft matte texture

Engineered for effortless maintenance and care\*

Life-proof, withstands the rigors of your daily adventures

A mixture of 11 colours in woodgrains and solids

Size: 3/4" x 4'x9' on MDF core

Matching Edgetape: Imm x 23mm & 43 mm

MADE IN CANADA

<sup>\*</sup> Refer to Uniboard's maintenance instructions.

| 123 | Charcoal    |
|-----|-------------|
| K24 | Dalia       |
| K64 | Ombre       |
| K75 | Karma       |
| K82 | White Smoke |
| K84 | Quietude    |
| K86 | Serenity    |
| K89 | Cosmos      |
| LO3 | Bonaventure |
| LO5 | Natura      |
| LO6 | Ecru 7      |