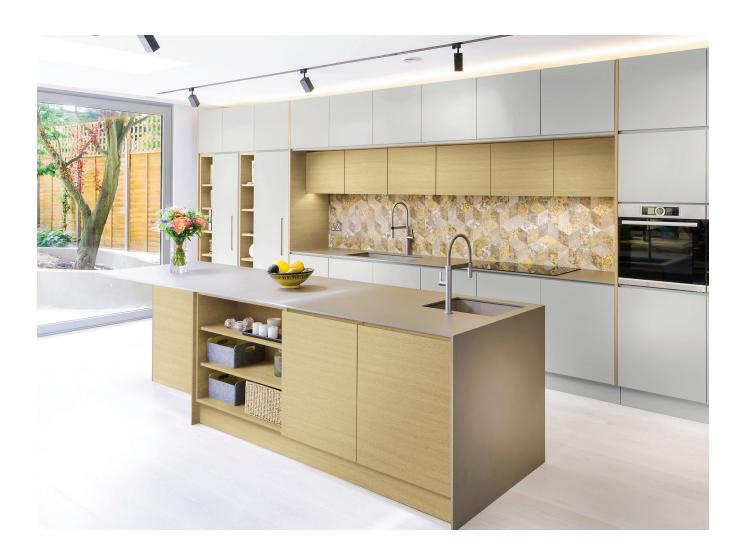

### TOTALLY MATT™ COLLECTION

Mercury Wood Products, a premier distributor of Uniboard, proudly presents Uniboard's Eclipse™ thermally lacquered panels on MDF Excel. Our stocking program offers 11 captivating colours in a totally matt, anti-fingerprint fisnish. Complemented by matching 1mm thick edge tape in 23mm and 43mm widths, coordination is effortless. Elevate your designs with Mercury Wood, your trusted distributor where style meets function flawlessly.

Luxurious & soft matte texture

Engineered for effortless maintenance and care\*

Life-proof, withstands the rigors of your daily adventures

A mixture of 11 colours in woodgrains and solids

Size: 3/4" x 4'x9' on MDF core