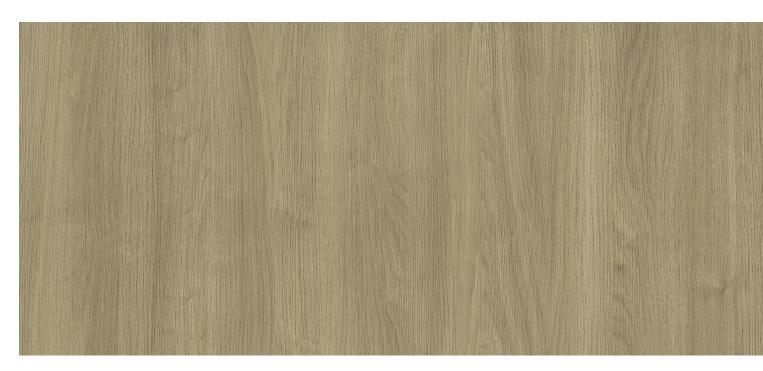

Luxurious & soft matte texture

Engineered for effortless maintenance and care\*

Life-proof, withstands the rigors of your daily adventures

A mixture of 11 colours in woodgrains and solids

Size: 3/4" x 4'x9' on MDF core

Matching Edgetape: Imm x 23mm & 43 mm

MADE IN CANADA

<sup>\*</sup> Refer to Uniboard's maintenance instructions.

| 123 | Charcoal    |
|-----|-------------|
| K24 | Dalia       |
| K64 | Ombre       |
| K75 | Karma       |
| K82 | White Smoke |
| K84 | Quietude    |
| K86 | Serenity    |
| K89 | Cosmos      |
| LO3 | Bonaventure |
| LO5 | Natura      |
| LO6 | Ecru 7      |