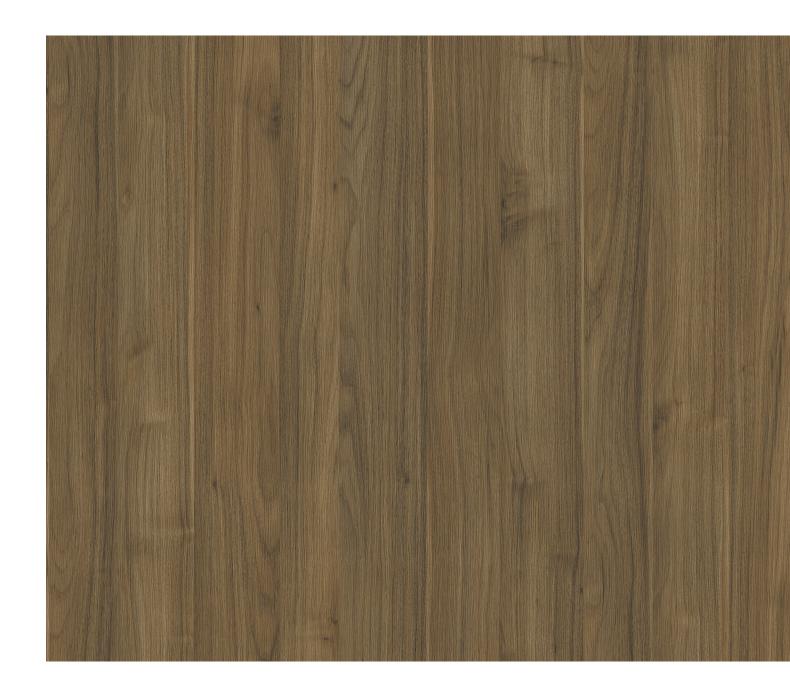

Matching Edgetape: Imm x 23mm & 43 mm

MADE IN CANADA

<sup>\*</sup> Refer to Uniboard's maintenance instructions.

| 123 | Charcoal    |
|-----|-------------|
| K24 | Dalia       |
| K64 | Ombre       |
| K75 | Karma       |
| K82 | White Smoke |
| K84 | Quietude    |
| K86 | Serenity    |
| K89 | Cosmos      |
| LO3 | Bonaventure |
| LO5 | Natura      |
| LO6 | Ecru 7      |