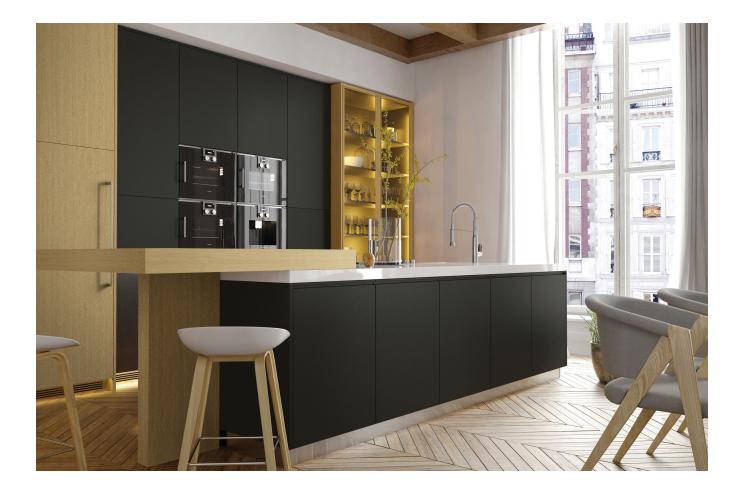

### TOTALLY MATT™ COLLECTION

Mercury Wood Products, a premier distributor of Uniboard, proudly presents Uniboard's Eclipse™ thermally lacquered panels on MDF Excel. Our stocking program offers 11 captivating colours in a totally matt, anti-fingerprint fisnish. Complemented by matching 1mm thick edge tape in 23mm and 43mm widths, coordination is effortless. Elevate your designs with Mercury Wood, your trusted distributor where style meets function flawlessly.

Luxurious & soft matte texture

Engineered for effortless maintenance and care\*

Life-proof, withstands the rigors of your daily adventures

A mixture of 11 colours in woodgrains and solids

Size: 3/4" x 4'x9' on MDF core