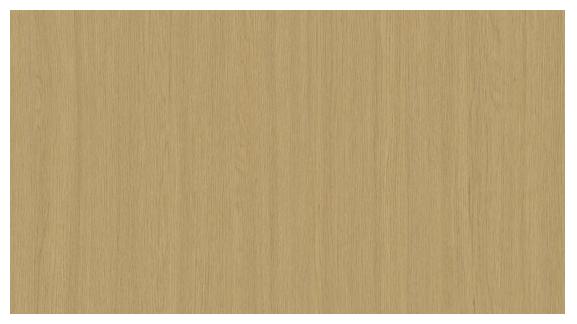

### TOTALLY MATT™ COLLECTION

Mercury Wood Products, a premier distributor of Uniboard, proudly presents Uniboard's Eclipse™ thermally lacquered panels on MDF Excel. Our stocking program offers 11 captivating colours in a totally matt, anti-fingerprint fisnish. Complemented by matching 1mm thick edge tape in 23mm and 43mm widths, coordination is effortless. Elevate your designs with Mercury Wood, your trusted distributor where style meets function flawlessly.

Luxurious & soft matte texture

Engineered for effortless maintenance and care\*

Life-proof, withstands the rigors of your daily adventures

A mixture of 11 colours in woodgrains and solids

Size: 3/4" x 4'x9' on MDF core

|                       | PARTICLEBOARD M2                                                                                                                 | MDF EXCEL                                                                                  | MDF NU GREEN MR50°                                                                                                                   |  |
|-----------------------|----------------------------------------------------------------------------------------------------------------------------------|--------------------------------------------------------------------------------------------|--------------------------------------------------------------------------------------------------------------------------------------|--|
| Features              | Uniboard's benchmark<br>panel using premier<br>quality wood fibers<br>for its TFL decorative<br>panels                           | Uniboard's highly refined engineered wood panel where superior surface quality is required | Our most eco-friendly<br>moisture resistant<br>solution created with a<br>high-quality, NAF and<br>FSC® medium density<br>fibreboard |  |
| Areas of applications | Kitchen cabinets Bathroom vanities Residential, commercial and institutional furniture Closets Schools Healthcare establishments |                                                                                            |                                                                                                                                      |  |
| Format                | 4X8, 4X9                                                                                                                         | 4X8, 4X9                                                                                   | 4X8                                                                                                                                  |  |
| Thickness             | 5/8, 3/4                                                                                                                         | 1/4, 5/8, 3/4                                                                              | 5/8, 3/4                                                                                                                             |  |
| FSC®                  | NO                                                                                                                               | NO                                                                                         | YES                                                                                                                                  |  |