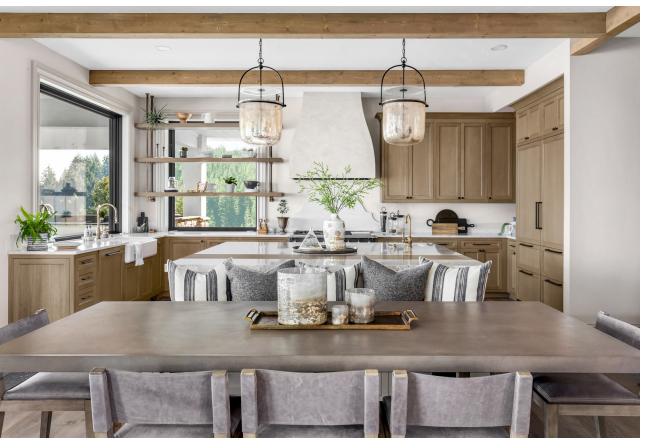

### TOTALLY MATT™ COLLECTION

Mercury Wood Products, a premier distributor of Uniboard, proudly presents Uniboard's Eclipse™ thermally lacquered panels on MDF Excel. Our stocking program offers 11 captivating colours in a totally matt, anti-fingerprint fisnish. Complemented by matching 1mm thick edge tape in 23mm and 43mm widths, coordination is effortless. Elevate your designs with Mercury Wood, your trusted distributor where style meets function flawlessly.

### **CUSTOMIZE YOUR CORE**

At Uniboard®, we understand that every project is unique, and we are committed to providing you with the utmost flexibility and customization options. We are confident that these options will offer you the versatility required for your woodworking, construction, or interior design projects.