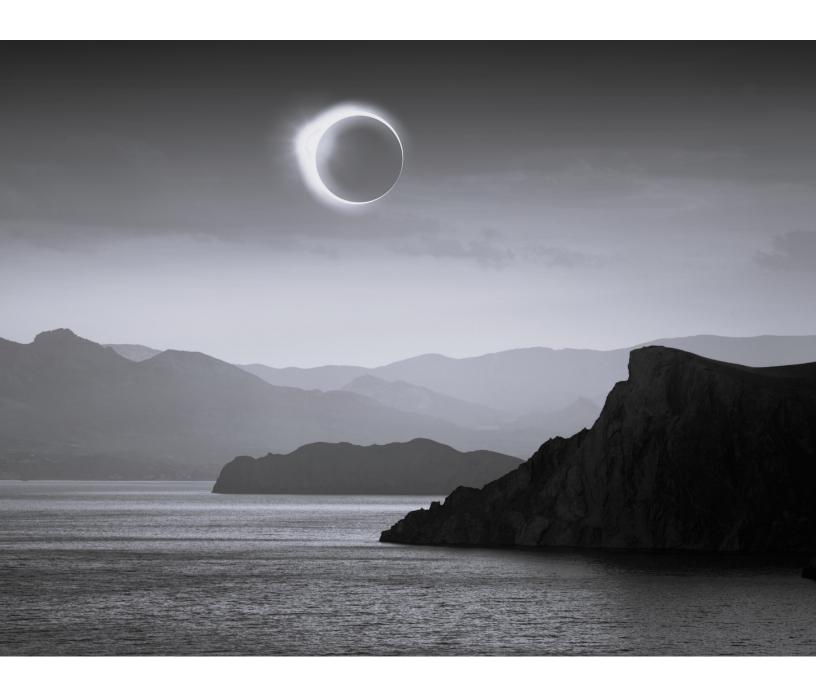

As the celestial spheres harmonize in a breathtaking alignment, the eclipse casts a mesmerizing aura of mystery and wonder upon the world.

**K24** 

Dalia

Like a flawless anti-fingerprint shield, the moon gracefully glides across the sun, creating a seamless veil of darkness that evokes a sense of enigmatic allure.

# UNVEILING THE SCIENTIFIC SECRETS BEHIND OUR ECLIPSE™ TECHNOLOGY

Our revolutionary thermal-lacquered technology stands as a beacon of innovation, offering a host of advantages that elevate it above conventional alternatives.